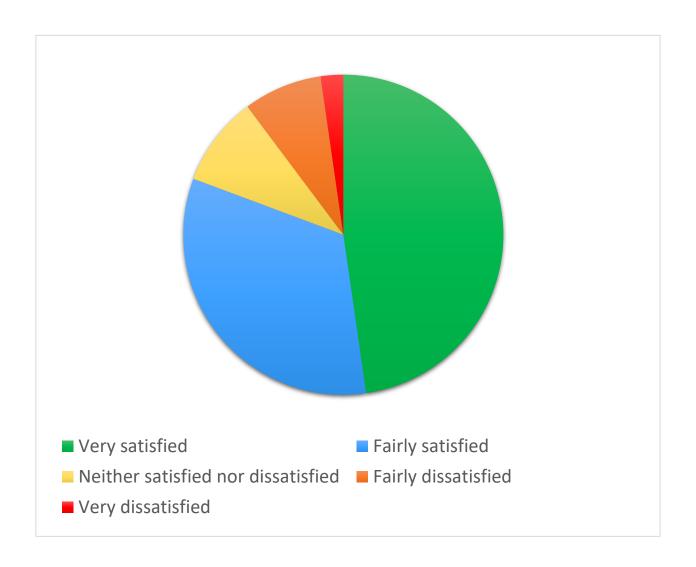

#### 4. How satisfied or dissatisfied are you that your landlord provides a home that is well-maintained?

| Very satisfied | Fairly satisfied | Neither satisfied nor dissatisfied | Fairly dissatisfied | Very dissatisfied |
|----------------|------------------|------------------------------------|---------------------|-------------------|
| 70             | 45               | 9                                  | 2                   | 0                 |
| 56%            | 36%              | 7%                                 | 2%                  | 0%                |