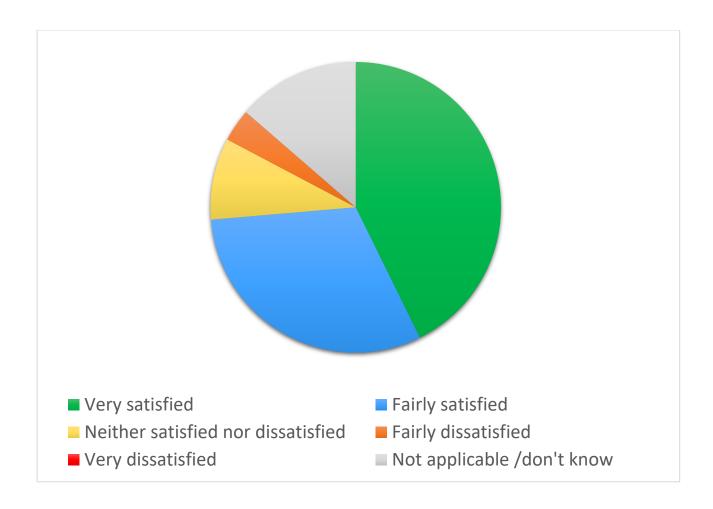

#### 4. How satisfied or dissatisfied are you that your landlord provides a home that is well-maintained?

| Very satisfied | Fairly satisfied | Neither satisfied nor dissatisfied | Fairly dissatisfied | Very dissatisfied |
|----------------|------------------|------------------------------------|---------------------|-------------------|
| 70             | 45               | 9                                  | 2                   | 0                 |
| 56%            | 36%              | 7%                                 | 2%                  | 0%                |