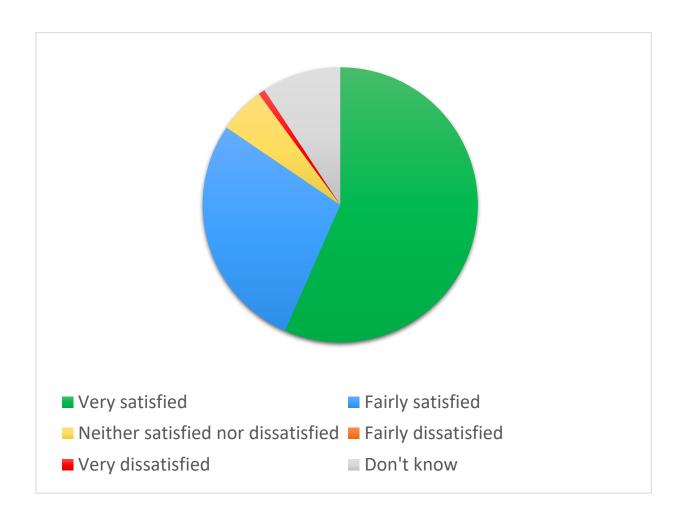

# 5. Thinking about the condition of the property or building you live in, how satisfied or dissatisfied are you that your landlord provides a home that is safe?

| Very satisfied | Fairly satisfied | Neither satisfied nor dissatisfied | Fairly<br>dissatisfied | Very<br>dissatisfied | Not applicable<br>/don't know |
|----------------|------------------|------------------------------------|------------------------|----------------------|-------------------------------|
| 78             | 34               | 4                                  | 4                      | 4                    | 3                             |
| 61%            | 27%              | 3%                                 | 3%                     | 3%                   | 2%                            |