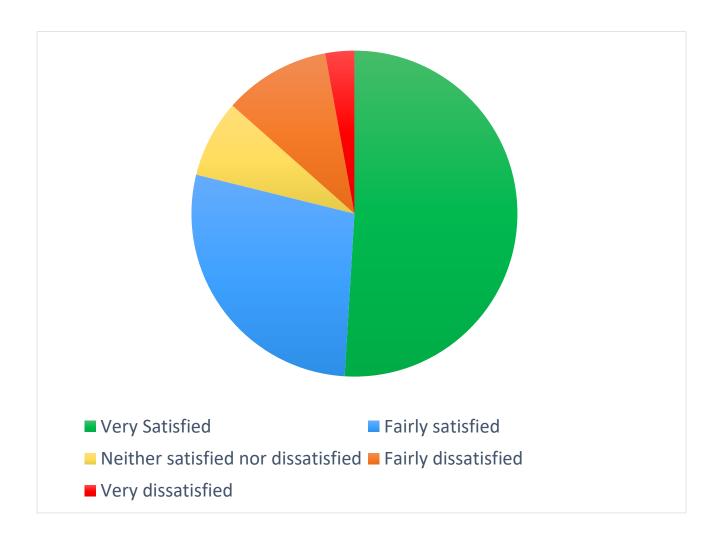

#### 4. How satisfied or dissatisfied are you that your landlord provides a home that is well-maintained?

| Very satisfied | Fairly satisfied | Neither satisfied nor dissatisfied | Fairly dissatisfied | Very dissatisfied |
|----------------|------------------|------------------------------------|---------------------|-------------------|
| 70             | 45               | 9                                  | 2                   | 0                 |
| 56%            | 36%              | 7%                                 | 2%                  | 0%                |