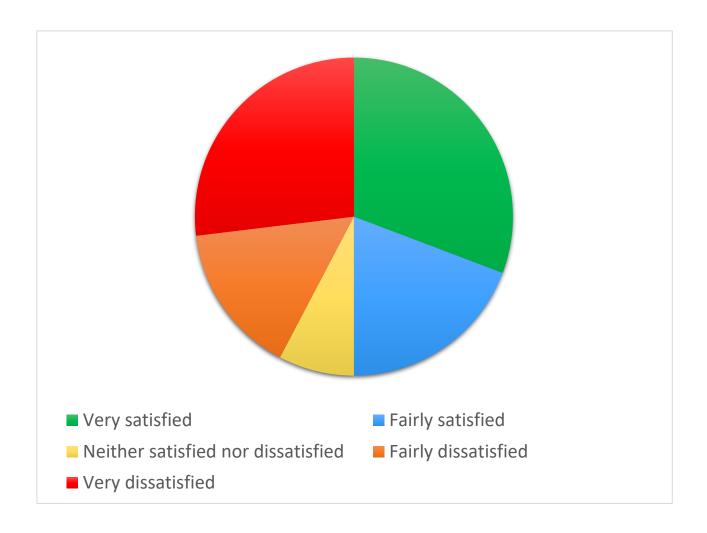

#### 9. Have you made a complaint to your landlord in the last 12 months? Yes/No

If yes, how satisfied or dissatisfied are you with your landlord's approach to complaints handling?

| Very satisfied | Fairly satisfied | Neither satisfied nor dissatisfied | Fairly dissatisfied | Very dissatisfied |  |
|----------------|------------------|------------------------------------|---------------------|-------------------|--|
| 8              | 5                | 2                                  | 4                   | 7                 |  |
| 31%            | 19%              | 8%                                 | 15%                 | 27%               |  |

26 people answered this question despite Care not receiving any formal complaints from tenants in the last 12 months. This means we need to explain better what we mean by a complaint.

10. Do you live in a building with communal areas, either inside or outside, that your landlord is responsible for maintaining? Yes/No If yes, how satisfied or dissatisfied are you that your landlord keeps these communal areas clean and well-maintained?