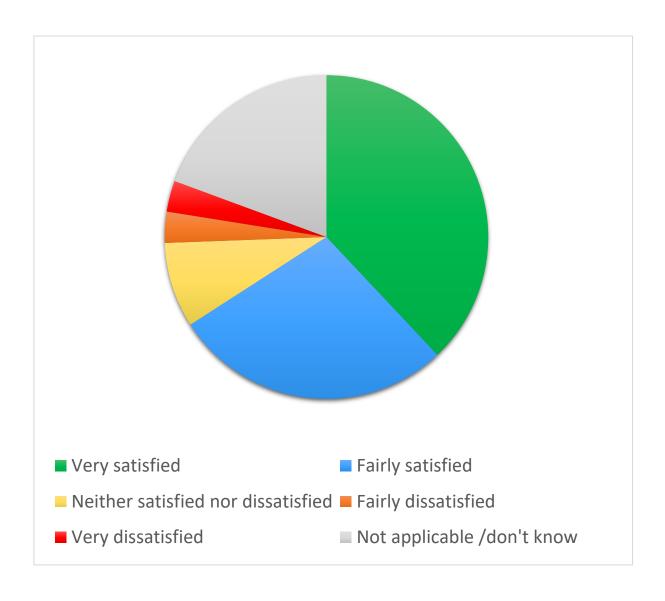

#### 7. How satisfied or dissatisfied are you that your landlord keeps you informed about things that matter to you?

| Very satisfied | Fairly satisfied | Neither satisfied nor dissatisfied | Fairly<br>dissatisfied | Very<br>dissatisfied | Not applicable<br>/don't know |
|----------------|------------------|------------------------------------|------------------------|----------------------|-------------------------------|
| 49             | 36               | 11                                 | 4                      | 4                    | 25                            |
| 38%            | 28%              | 9%                                 | 3%                     | 3%                   | 19%                           |