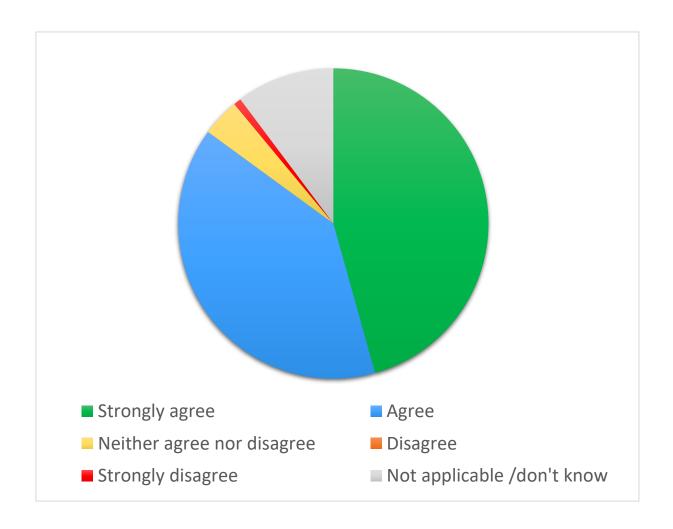

### 8. To what extent do you agree or disagree with the following? My landlord treats me fairly and with respect.

| Strongly agree | Agree | Neither agree<br>nor disagree | Disagree | Strongly<br>disagree | Not applicable<br>/don't know |
|----------------|-------|-------------------------------|----------|----------------------|-------------------------------|
| 58             | 50    | 5                             | 0        | 1                    | 13                            |
| 46%            | 39%   | 4%                            | 0%       | 1%                   | 10%                           |