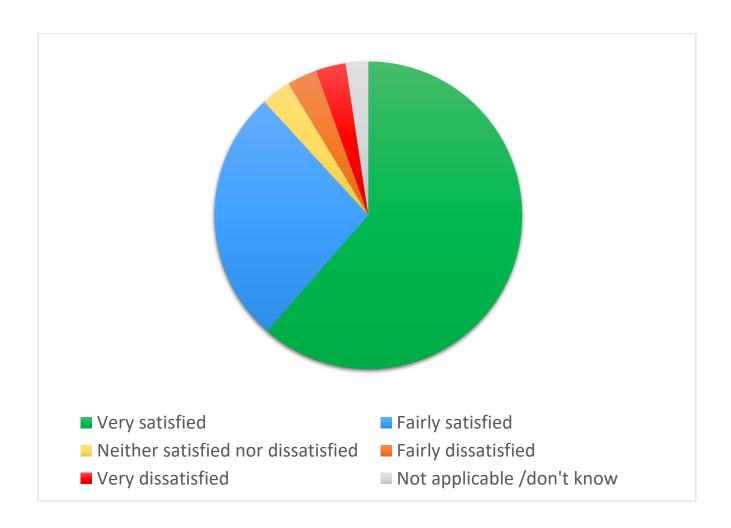

#### 1. Taking everything into account, how satisfied or dissatisfied are you with the service provided by your landlord?

| Very satisfied | Fairly satisfied | Neither satisfied nor dissatisfied | Fairly dissatisfied | Very dissatisfied |  |
|----------------|------------------|------------------------------------|---------------------|-------------------|--|
| 64             | 40               | 13                                 | 6                   | 1                 |  |
| 52%            | 32%              | 10%                                | 5%                  | 1%                |  |