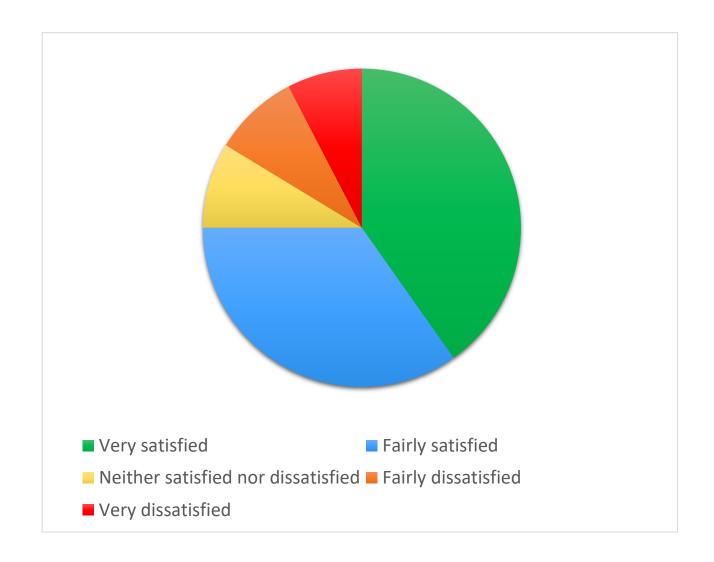

| Very satisfied | Fairly satisfied | Neither satisfied nor dissatisfied | Fairly dissatisfied | Very dissatisfied |  |
|----------------|------------------|------------------------------------|---------------------|-------------------|--|
| 37             | 32               | 8                                  | 8                   | 7                 |  |
| 40%            | 35%              | 9%                                 | 9%                  | 8%                |  |