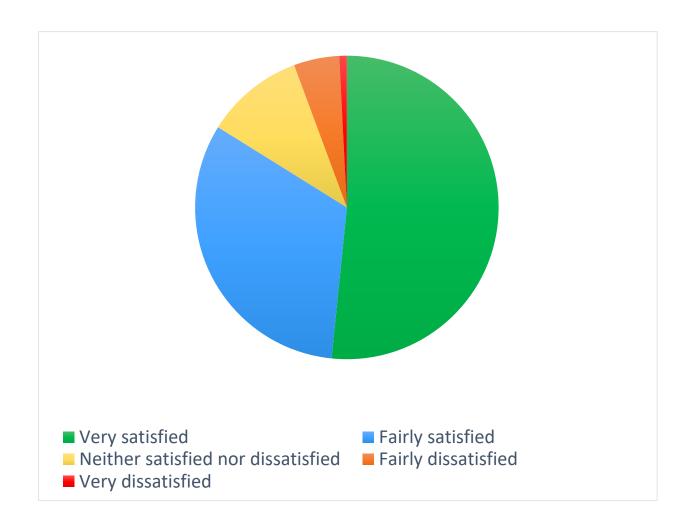

#### 1. Taking everything into account, how satisfied or dissatisfied are you with the service provided by your landlord?

| Very satisfied | Fairly satisfied | Neither satisfied nor dissatisfied | Fairly dissatisfied | Very dissatisfied |  |
|----------------|------------------|------------------------------------|---------------------|-------------------|--|
| 64             | 40               | 13                                 | 6                   | 1                 |  |
| 52%            | 32%              | 10%                                | 5%                  | 1%                |  |