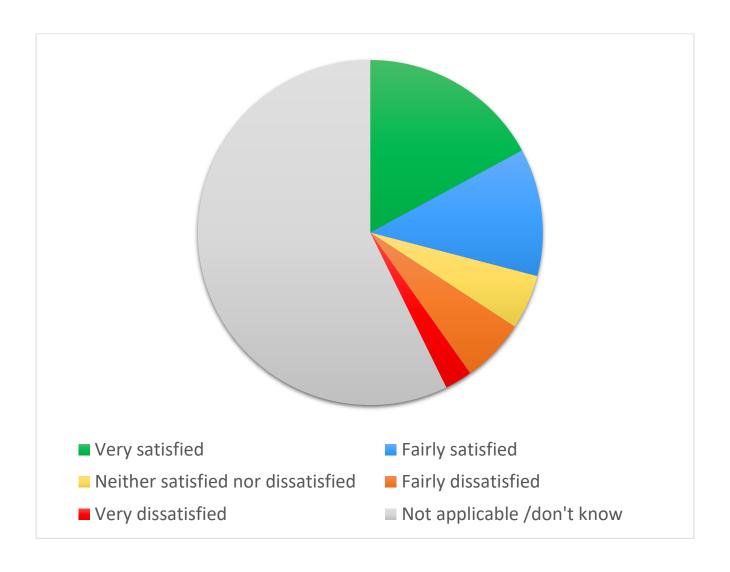

#### 12. How satisfied or dissatisfied are you with your landlord's approach to handling antisocial behaviour?

| Very satisfied | Fairly satisfied | Neither satisfied nor dissatisfied | Fairly<br>dissatisfied | Very<br>dissatisfied | Not applicable<br>/don't know |
|----------------|------------------|------------------------------------|------------------------|----------------------|-------------------------------|
| 20             | 14               | 6                                  | 7                      | 3                    | 67                            |
| 17%            | 12%              | 5%                                 | 6%                     | 3%                   | 57%                           |