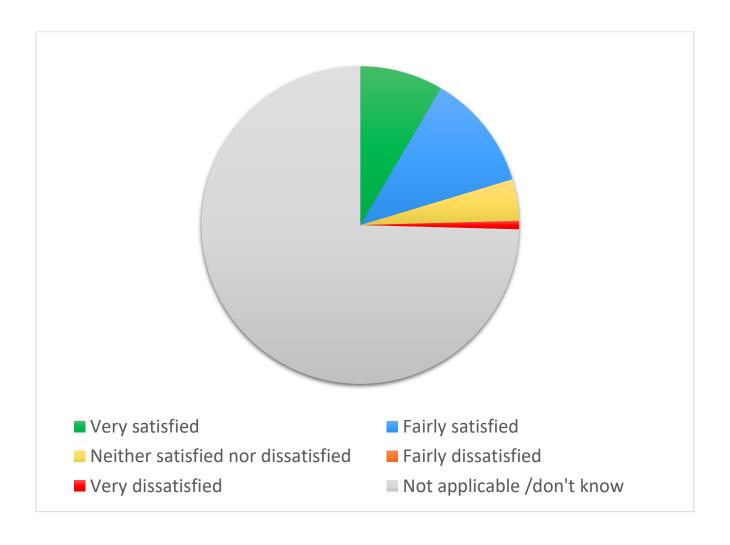

#### 11. How satisfied or dissatisfied are you that your landlord makes a positive contribution to your neighbourhood?

| Very satisfied | Fairly satisfied | Neither satisfied nor dissatisfied | Fairly<br>dissatisfied | Very<br>dissatisfied | Not applicable<br>/don't know |
|----------------|------------------|------------------------------------|------------------------|----------------------|-------------------------------|
| 10             | 14               | 5                                  |                        | 1                    | 88                            |
| 8%             | 12%              | 4%                                 | 0%                     | 1%                   | 75%                           |

Most tenants answered 'not applicable/don't knowing' which suggests this isn't a good question to ask.