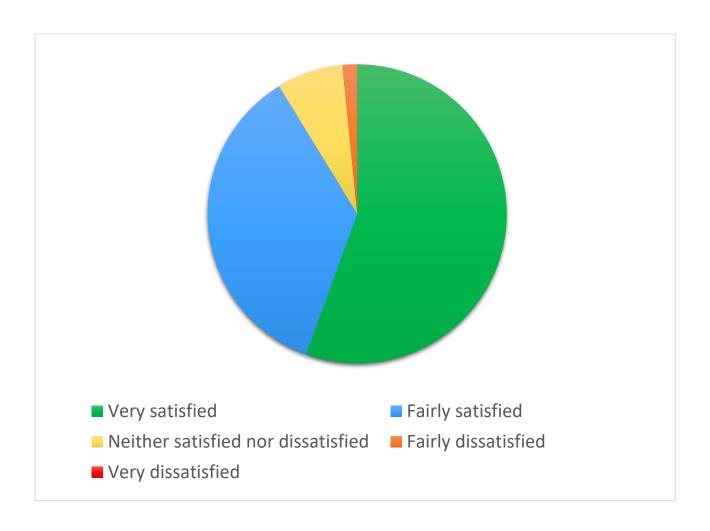

#### C. How satisfied are you with the service provided by your housing officer?

| Very satisfied | Fairly satisfied | Neither satisfied nor dissatisfied | Fairly<br>dissatisfied | Very<br>dissatisfied | Not applicable<br>/don't know |
|----------------|------------------|------------------------------------|------------------------|----------------------|-------------------------------|
| 73             | 36               | 7                                  | 0                      | 1                    | 12                            |
| 57%            | 28%              | 5%                                 | 0%                     | 1%                   | 9%                            |