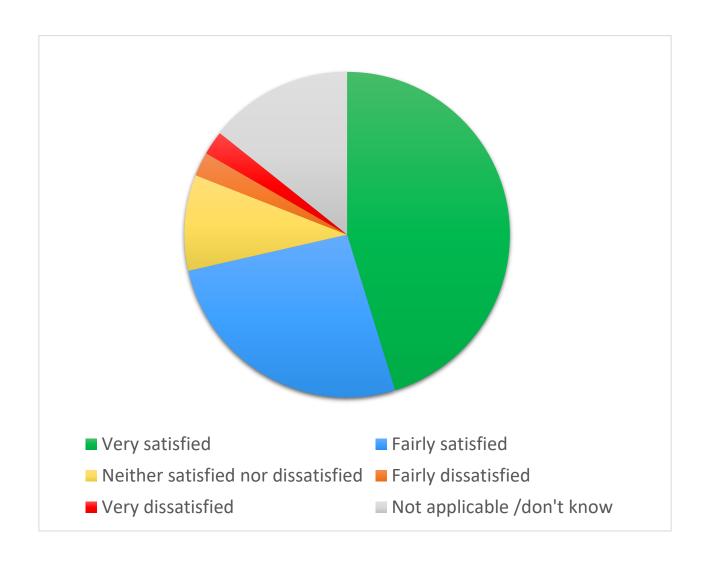

#### 6. How satisfied or dissatisfied are you that your landlord listens to your views and acts upon them?

| Very satisfied | Fairly satisfied | Neither satisfied nor dissatisfied | Fairly<br>dissatisfied | Very<br>dissatisfied | Not applicable<br>/don't know |
|----------------|------------------|------------------------------------|------------------------|----------------------|-------------------------------|
| 57             | 33               | 12                                 | 3                      | 3                    | 18                            |
| 45%            | 26%              | 10%                                | 2%                     | 2%                   | 14%                           |