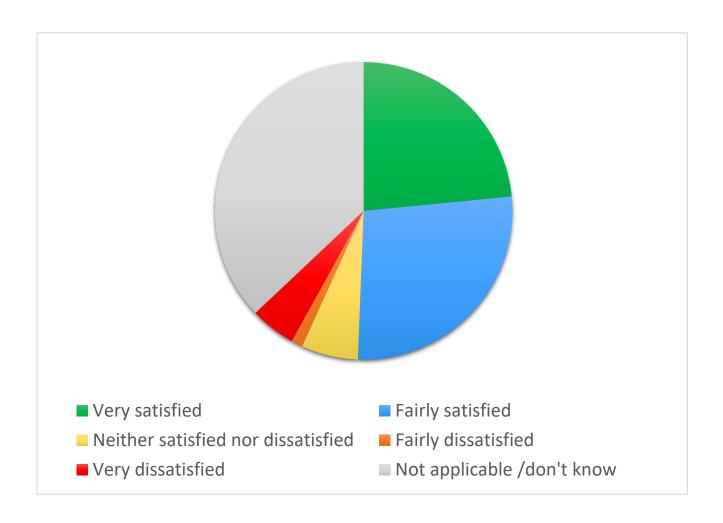

#### 11. How satisfied or dissatisfied are you that your landlord makes a positive contribution to your neighbourhood?

| Very satisfied | Fairly satisfied | Neither satisfied nor dissatisfied | Fairly<br>dissatisfied | Very<br>dissatisfied | Not applicable<br>/don't know |
|----------------|------------------|------------------------------------|------------------------|----------------------|-------------------------------|
| 10             | 14               | 5                                  |                        | 1                    | 88                            |
| 8%             | 12%              | 4%                                 | 0%                     | 1%                   | 75%                           |

Most tenants answered 'not applicable/don't knowing' which suggests this isn't a good question to ask.